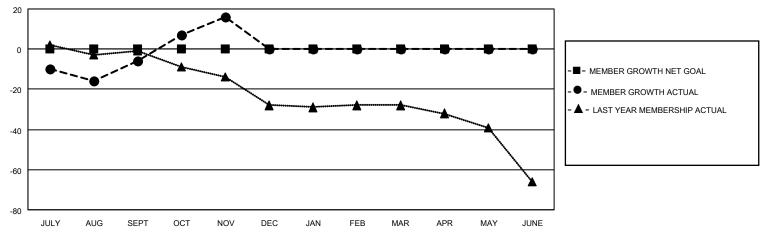

#### GOALS AND ACTUAL MEMBERS CUMULATIVE

| DROPPED CLUBS: 0     |         | 15 CLUBS OF 36 ADDED 1 OR<br>MORE NEW MEMBERS | GENDER DISTRIBUTION             |                              |  |
|----------------------|---------|-----------------------------------------------|---------------------------------|------------------------------|--|
|                      |         | MORE NEW WEINBERS                             | MALE<br>FEMALE                  | 722 (60.57%)<br>470 (39.43%) |  |
| DROPPED MEMBERS      |         |                                               | NON BINARY PREFER NOT TO ANSWER | 0 (0.00%)                    |  |
| DECEASED             | 18      |                                               | THE ERMOTTO ANOWER              | 0 (0.0070)                   |  |
| CLUB CANCELLED OTHER | 0<br>33 | CLICK HERE FOR CUMULATIVE MEMBERSHIP DATA     | TOTAL FAMILY UNIT MEMBERS       | 229                          |  |
| TOTAL                | 51      |                                               | FAMILY MEMBERS PAYING HAI       | LF DUES 117                  |  |

Results as of: 11/30/2021